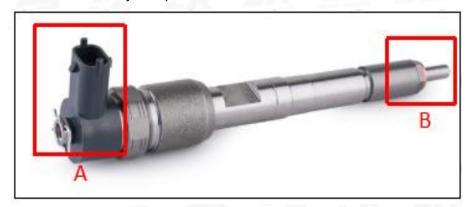

#### 2.1. 0445120415 Common Rail Diesel Injector Part Number Location

E.g.: See the common rail diesel injector part number as follows:

Pic No.3

|--|

| Α | Brand, logo, part number, series number |
|---|-----------------------------------------|
| В | Nozzle part number                      |