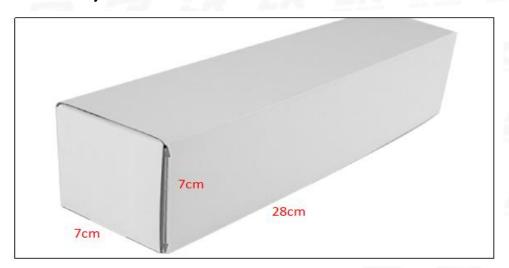

Common Rail Diesel Injector Package Size: 28cm\*7 cm \*7 cm

Common Rail Diesel Injector Type: Common Rail Diesel Injector

Common Rail Diesel Injector MOQ: 4 Pieces

#### (2) Common Rail Diesel Injector Box Size

Pic No.1

|   | No. | Name                                   | Common Rail Diesel Injector Package Size (cm) |  |  |  |
|---|-----|----------------------------------------|-----------------------------------------------|--|--|--|
| Ī | 1   | <b>Common Rail Diesel Injector Box</b> | 28*7*7                                        |  |  |  |