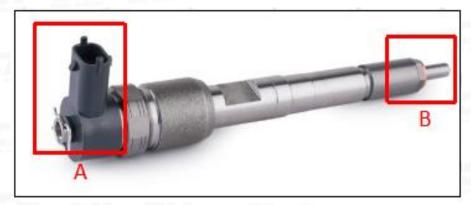

#### 2.1. 0445120404 Common Rail Diesel Injector Part Number Location

E.g.: See the common rail diesel injector part number as follows:

Pic No.3

| No. | Name                                    |  |  |
|-----|-----------------------------------------|--|--|
| Α   | Brand, logo, part number, series number |  |  |
| В   | Nozzle part number                      |  |  |