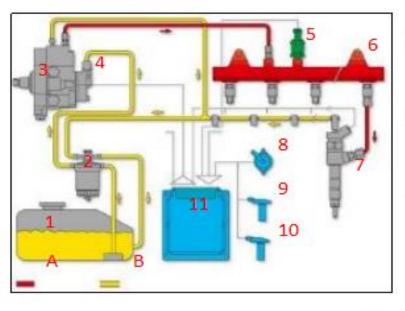

#### 2.2. 0445120403 Common Rail Diesel Injector Application Scenarios

Common rail system is an oil supply method refers to the Fuel oil from the fuel tank sucked out by the gear pump through the oil-water separator and the gear pump to Fuel fine filter, high-pressure pump, common rail pipe, and common rail diesel injector, all together with the closed-loop fuel supply system composed of sensors and ECU that completely separates the generation of injector pressure and the injector process from each other.

#### Pic No. 4

| No. | Name                  | No. | Name                           | No. | Name                           | No. | Name                         |  |  |
|-----|-----------------------|-----|--------------------------------|-----|--------------------------------|-----|------------------------------|--|--|
| 1   | Tank                  | 5   | Common Rail<br>Pressure Sensor | 9   | Engine Crankshaft<br>Sensor    | А   | High Pressure Oil<br>Circuit |  |  |
| 2   | Fuel Filter           | 6   | Common Rail Pipe               | 10  | Camshaft Sensor                | В   | Low Pressure Oil<br>Circuit  |  |  |
| 3   | High-Pressure<br>Pump | 7   | Common Rail<br>Diesel Injector | 11  | ECU Electronic<br>Control Unit | /   | 1                            |  |  |
| 4   | Fuel Gear<br>Pump     | 8   | Accelerator Pedal              | /   |                                | 1   | 1                            |  |  |