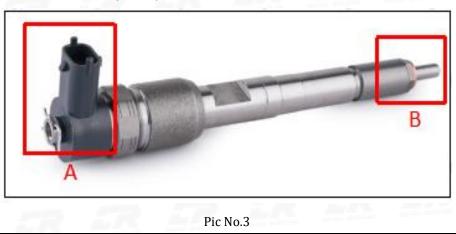

#### 2.1. 0445120403 Common Rail Diesel Injector Part Number Location

E.g.: See the common rail diesel injector part number as follows:

No.

Website : www.commonraildieselinjector.com © 2025 www.commonraildieselinjector.com

Name

| DIESEL INJECTOR | www.commonraildieselinjector.com |                                         |  |  |  |
|-----------------|----------------------------------|-----------------------------------------|--|--|--|
|                 | Α                                | Brand, logo, part number, series number |  |  |  |
|                 | В                                | Nozzle part number                      |  |  |  |