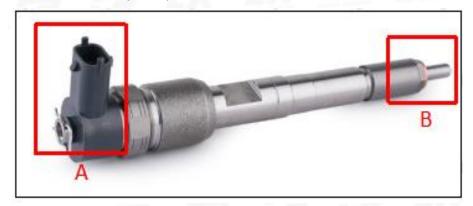

#### 2.1. 0445120400 Common Rail Diesel Injector Part Number Location

E.g.: See the common rail diesel injector part number as follows:

Pic No.3

| No. Name |
|----------|
|----------|

| А | Brand, logo, part number, series number |
|---|-----------------------------------------|
| В | Nozzle part number                      |