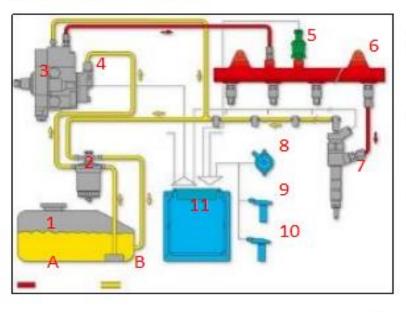

#### 2.2. 0445120394 Common Rail Diesel Injector Application Scenarios

Common rail system is an oil supply method refers to the Fuel oil from the fuel tank sucked out by the gear pump through the oil-water separator and the gear pump to Fuel fine filter, high-pressure pump, common rail pipe, and common rail diesel injector, all together with the closed-loop fuel supply system composed of sensors and ECU that completely separates the generation of injector pressure and the injector process from each other.

#### Pic No. 4

| No. | Name                                                                              | No. | Name                           | No.                         | Name                           | No. | Name                         |  |  |
|-----|-----------------------------------------------------------------------------------|-----|--------------------------------|-----------------------------|--------------------------------|-----|------------------------------|--|--|
| 1   | Tank                                                                              | 5   | Common Rail<br>Pressure Sensor | 9                           | Engine Crankshaft<br>Sensor    | А   | High Pressure Oil<br>Circuit |  |  |
| 2   | Fuel Filter         6         Common Rail Pipe         10         Camshaft Sensor |     | В                              | Low Pressure Oil<br>Circuit |                                |     |                              |  |  |
| 3   | High-Pressure<br>Pump                                                             | 7   | Common Rail<br>Diesel Injector | 11                          | ECU Electronic<br>Control Unit | /   | 1                            |  |  |
| 4   | Fuel Gear<br>Pump                                                                 | 8   | Accelerator Pedal              | /                           |                                | 1   | 1                            |  |  |