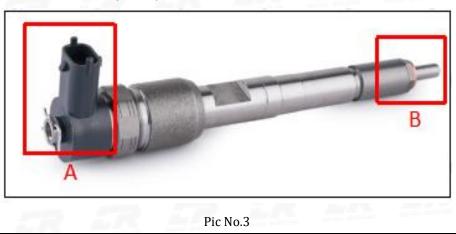

#### 2.1. 0445120394 Common Rail Diesel Injector Part Number Location

E.g.: See the common rail diesel injector part number as follows:

No.

Website : www.commonraildieselinjector.com © 2025 www.commonraildieselinjector.com

Name

| DIESEL INJECTOR | www.commonraildieselinjector.com |                                         |  |  |  |
|-----------------|----------------------------------|-----------------------------------------|--|--|--|
|                 | А                                | Brand, logo, part number, series number |  |  |  |
|                 | В                                | Nozzle part number                      |  |  |  |