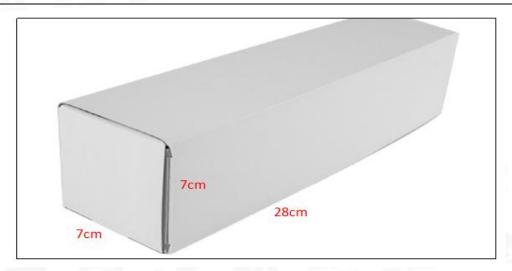

# (2) Common Rail Diesel Injector Box Size

Pic No.1

| No | ο.                                | Name | Common Rail Diesel Injector Package Size (cm) |  |  |
|----|-----------------------------------|------|-----------------------------------------------|--|--|
| 1  | 1 Common Rail Diesel Injector Box |      | 28*7*7                                        |  |  |