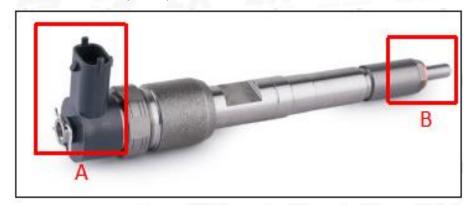

#### 2.1. 0445120385 Common Rail Diesel Injector Part Number Location

E.g.: See the common rail diesel injector part number as follows:

Pic No.3

| No. Name |
|----------|
|----------|

| Α | Brand, logo, part number, series number |
|---|-----------------------------------------|
| В | Nozzle part number                      |