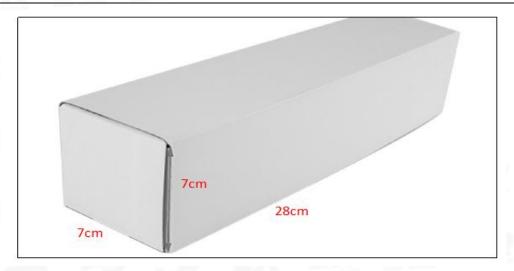

# (2) Common Rail Diesel Injector Box Size

Pic No.1

| No | ο. | Name                            | Common Rail Diesel Injector Package Size (cm) |  |  |  |
|----|----|---------------------------------|-----------------------------------------------|--|--|--|
| 1  | L  | Common Rail Diesel Injector Box | 28*7*7                                        |  |  |  |