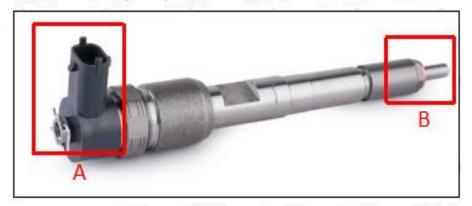

#### 2.1. 0445120384 Common Rail Diesel Injector Part Number Location

E.g.: See the common rail diesel injector part number as follows:

Pic No.3

| No. Name |
|----------|
|----------|

| А | Brand, logo, part number, series number |
|---|-----------------------------------------|
| В | Nozzle part number                      |