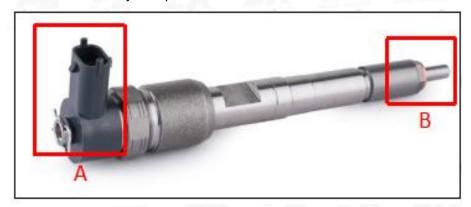

#### 2.1. 0445120383 Common Rail Diesel Injector Part Number Location

E.g.: See the common rail diesel injector part number as follows:

Pic No.3

| No. Name |
|----------|
|----------|

| Α | Brand, logo, part number, series number |  |  |  |
|---|-----------------------------------------|--|--|--|
| В | Nozzle part number                      |  |  |  |