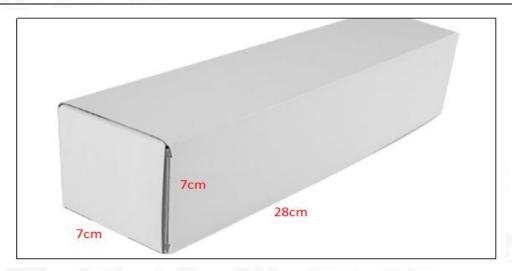

Common Rail Diesel Injector Package Size: 28cm\*7 cm \*7 cm Common Rail Diesel Injector Type: Common Rail Diesel Injector

**Common Rail Diesel Injector MOQ: 4 Pieces** 

#### (2) Common Rail Diesel Injector Box Size

Pic No.1

| No. | Name                            | Common Rail Diesel Injector Package Size (cm) |  |  |  |
|-----|---------------------------------|-----------------------------------------------|--|--|--|
| 1   | Common Rail Diesel Injector Box | 28*7*7                                        |  |  |  |