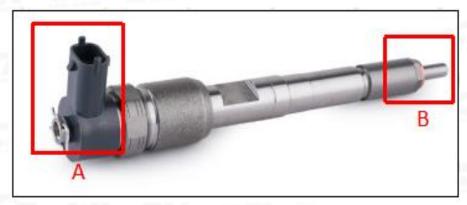

#### 2.1. 0445120382 Common Rail Diesel Injector Part Number Location

E.g.: See the common rail diesel injector part number as follows:

Pic No.3

| No. | Name                                    |
|-----|-----------------------------------------|
| Α   | Brand, logo, part number, series number |
| В   | Nozzle part number                      |