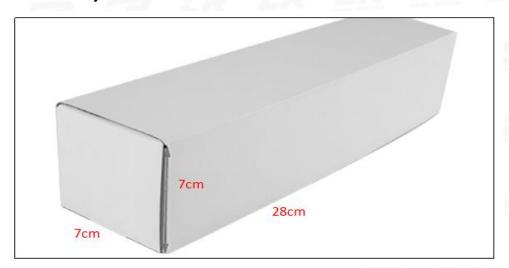

Common Rail Diesel Injector Package Size: 28cm\*7 cm \*7 cm

Common Rail Diesel Injector Type: Common Rail Diesel Injector

Common Rail Diesel Injector MOQ: 4 Pieces

#### (2) Common Rail Diesel Injector Box Size

Pic No.1

| No. | Name                            | Common Rail Diesel Injector Package Size (cm) |  |  |
|-----|---------------------------------|-----------------------------------------------|--|--|
| 1   | Common Rail Diesel Injector Box | 28*7*7                                        |  |  |