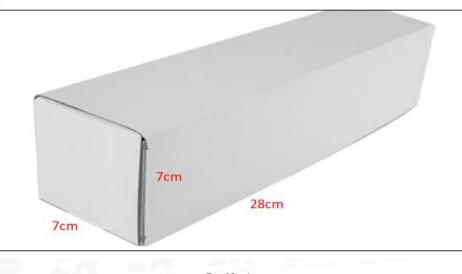

Common Rail Diesel Injector Net Weight: 0.55kg

Common Rail Diesel Injector Gross Weight: 0.6kg Common Rail Diesel Injector Quality: China Made New Common Rail Diesel Injector Package Size: 28cm\*7 cm \*7 cm Common Rail Diesel Injector Type: Common Rail Diesel Injector Common Rail Diesel Injector MOQ: 4 Pieces

(2) Common Rail Diesel Injector Box Size

| 10 C | and a second sec | Pic No.1                                      |
|------|--------------------------------------------------------------------------------------------------------------------------------------------------------------------------------------------------------------------------------------------------------------------------------------------------------------------------------------------------------------------------------------------------------------------------------------------------------------------------------------------------------------------------------------------------------------------------------------------------------------------------------------------------------------------------------------------------------------------------------------------------------------------------------------------------------------------------------------------------------------------------------------------------------------------------------------------------------------------------------------------------------------------------------------------------------------------------------------------------------------------------------------------------------------------------------------------------------------------------------------------------------------------------------------------------------------------------------------------------------------------------------------------------------------------------------------------------------------------------------------------------------------------------------------------------------------------------------------------------------------------------------------------------------------------------------------------------------------------------------------------------------------------------------------------------------------------------------------------------------------------------------------------------------------------------------------------------------------------------------------------------------------------------------------------------------------------------------------------------------------------------------|-----------------------------------------------|
| No.  | Name                                                                                                                                                                                                                                                                                                                                                                                                                                                                                                                                                                                                                                                                                                                                                                                                                                                                                                                                                                                                                                                                                                                                                                                                                                                                                                                                                                                                                                                                                                                                                                                                                                                                                                                                                                                                                                                                                                                                                                                                                                                                                                                           | Common Rail Diesel Injector Package Size (cm) |
| 1    | Common Rail Diesel Injector Box                                                                                                                                                                                                                                                                                                                                                                                                                                                                                                                                                                                                                                                                                                                                                                                                                                                                                                                                                                                                                                                                                                                                                                                                                                                                                                                                                                                                                                                                                                                                                                                                                                                                                                                                                                                                                                                                                                                                                                                                                                                                                                | 28*7*7                                        |