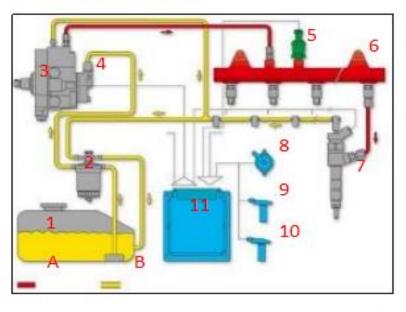

#### 2.2. 0445120371 Common Rail Diesel Injector Application Scenarios

Common rail system is an oil supply method refers to the Fuel oil from the fuel tank sucked out by the gear pump through the oil-water separator and the gear pump to Fuel fine filter, high-pressure pump, common rail pipe, and common rail diesel injector, all together with the closed-loop fuel supply system composed of sensors and ECU that completely separates the generation of injector pressure and the injector process from each other.

| Pi | ic  | N   | о. | 4        |  |
|----|-----|-----|----|----------|--|
|    | · C | 1.1 | υ. | <b>—</b> |  |

| No. | Name                  | No. | Name                           | No. | Name                           | No. | Name                         |  |
|-----|-----------------------|-----|--------------------------------|-----|--------------------------------|-----|------------------------------|--|
| -1  | Tank                  | 5   | Common Rail<br>Pressure Sensor | 9   | Engine Crankshaft<br>Sensor    | А   | High Pressure Oil<br>Circuit |  |
| 2   | Fuel Filter           | 6   | Common Rail Pipe               | 10  | Camshaft Sensor                | В   | Low Pressure Oil<br>Circuit  |  |
| 3   | High-Pressure<br>Pump | 7   | Common Rail<br>Diesel Injector | 11  | ECU Electronic<br>Control Unit | /   | 1                            |  |
| 4   | Fuel Gear<br>Pump     | 8   | Accelerator Pedal              | /   |                                | 1   | 1                            |  |