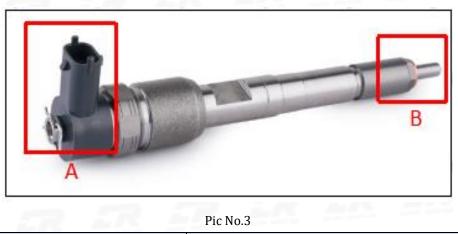

#### 2.1. 0445120371 Common Rail Diesel Injector Part Number Location

E.g.: See the common rail diesel injector part number as follows:

No.

Website : www.commonraildieselinjector.com © 2025 www.commonraildieselinjector.com

Name

| DIESEL INJECTOR | www.commo | onraildieselinjector.com                |
|-----------------|-----------|-----------------------------------------|
|                 | А         | Brand, logo, part number, series number |
|                 | В         | Nozzle part number                      |