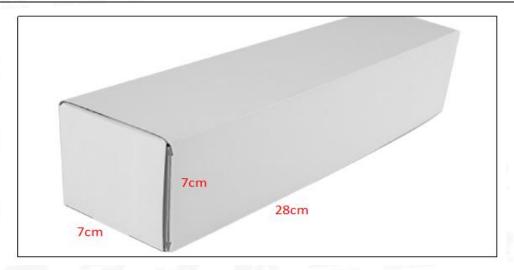

# (2) Common Rail Diesel Injector Box Size

Pic No.1

| No. | Name Common Rail Diesel Injector Package Size (cm) |        |  |  |
|-----|----------------------------------------------------|--------|--|--|
| 1   | Common Rail Diesel Injector Box                    | 28*7*7 |  |  |

Common Rail Diesel Injector Net Weight: 0.55kg Common Rail Diesel Injector Gross Weight: 0.6kg Common Rail Diesel Injector Quality: China Made New

Common Rail Diesel Injector Package Size: 28cm\*7 cm \*7 cm Common Rail Diesel Injector Type: Common Rail Diesel Injector