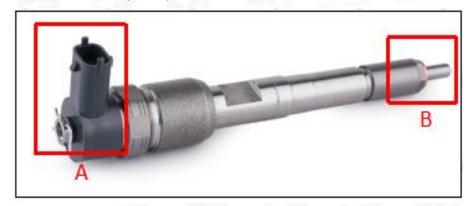

#### 2.1. 0445120369 Common Rail Diesel Injector Part Number Location

E.g.: See the common rail diesel injector part number as follows:

Pic No.3

| No. Name |
|----------|
|----------|

| Α | Brand, logo, part number, series number |  |  |  |
|---|-----------------------------------------|--|--|--|
| В | Nozzle part number                      |  |  |  |