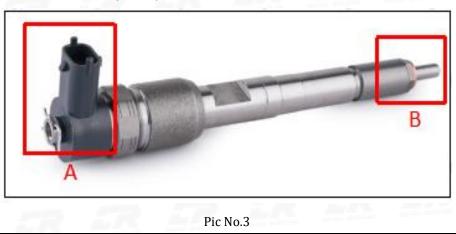

#### 2.1. 0445120368 Common Rail Diesel Injector Part Number Location

E.g.: See the common rail diesel injector part number as follows:

No.

Website : www.commonraildieselinjector.com © 2025 www.commonraildieselinjector.com

Name

| DIESEL INJECTOR | www.commo | onraildieselinjector.com                |
|-----------------|-----------|-----------------------------------------|
| in the second   | Α         | Brand, logo, part number, series number |
|                 | В         | Nozzle part number                      |