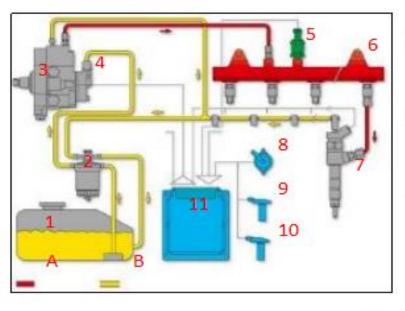

#### 2.2. 0445120368 Common Rail Diesel Injector Application Scenarios

Common rail system is an oil supply method refers to the Fuel oil from the fuel tank sucked out by the gear pump through the oil-water separator and the gear pump to Fuel fine filter, high-pressure pump, common rail pipe, and common rail diesel injector, all together with the closed-loop fuel supply system composed of sensors and ECU that completely separates the generation of injector pressure and the injector process from each other.

#### Pic No. 4

| No. | Name                  | No. | Name                           | No. | Name                           | No. | Name                         |  |  |
|-----|-----------------------|-----|--------------------------------|-----|--------------------------------|-----|------------------------------|--|--|
| 1   | Tank                  | 5   | Common Rail<br>Pressure Sensor | 9   | Engine Crankshaft<br>Sensor    | А   | High Pressure Oil<br>Circuit |  |  |
| 2   | Fuel Filter           | 6   | Common Rail Pipe               | 10  | Camshaft Sensor                | В   | Low Pressure Oil<br>Circuit  |  |  |
| 3   | High-Pressure<br>Pump | 7   | Common Rail<br>Diesel Injector | 11  | ECU Electronic<br>Control Unit | /   | 1                            |  |  |
| 4   | Fuel Gear<br>Pump     | 8   | Accelerator Pedal              | /   |                                | /   | 1                            |  |  |