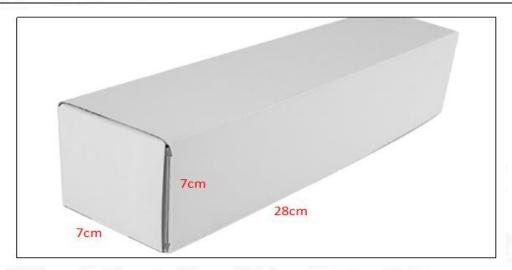

Common Rail Diesel Injector Package Size: 28cm\*7 cm \*7 cm Common Rail Diesel Injector Type: Common Rail Diesel Injector

Common Rail Diesel Injector MOQ: 4 Pieces

#### (2) Common Rail Diesel Injector Box Size

Pic No.1

| No. | Name                            | Common Rail Diesel Injector Package Size (cm) |  |  |  |
|-----|---------------------------------|-----------------------------------------------|--|--|--|
| 1   | Common Rail Diesel Injector Box | 28*7*7                                        |  |  |  |