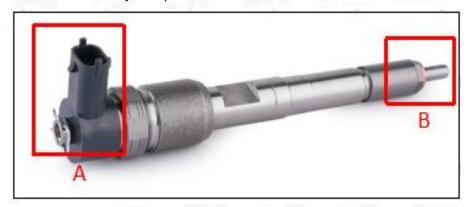

#### 2.1. 0445120367 Common Rail Diesel Injector Part Number Location

E.g.: See the common rail diesel injector part number as follows:

Pic No.3

| No. Name |
|----------|
|----------|

|   | Α | Brand, logo, part number, series number |  |  |  |
|---|---|-----------------------------------------|--|--|--|
| В |   | Nozzle part number                      |  |  |  |