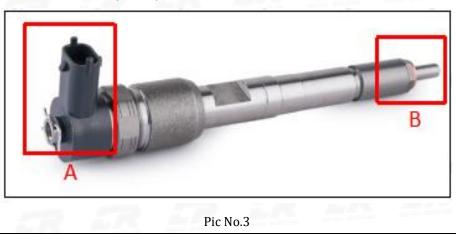

#### 2.1. 0445120364 Common Rail Diesel Injector Part Number Location

E.g.: See the common rail diesel injector part number as follows:

No.

Website : www.commonraildieselinjector.com © 2025 www.commonraildieselinjector.com

Name

| DIESEL INJECTOR          | www.commonraildieselinjector.com |                                         |  |  |  |
|--------------------------|----------------------------------|-----------------------------------------|--|--|--|
| And Address of the owner | А                                | Brand, logo, part number, series number |  |  |  |
| В                        |                                  | Nozzle part number                      |  |  |  |