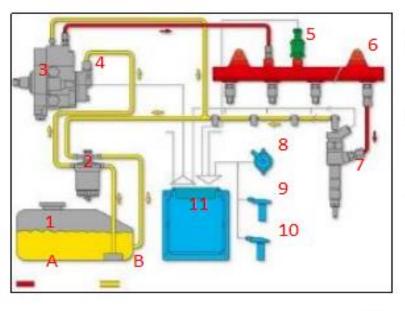

#### 2.2. 0445120364 Common Rail Diesel Injector Application Scenarios

Common rail system is an oil supply method refers to the Fuel oil from the fuel tank sucked out by the gear pump through the oil-water separator and the gear pump to Fuel fine filter, high-pressure pump, common rail pipe, and common rail diesel injector, all together with the closed-loop fuel supply system composed of sensors and ECU that completely separates the generation of injector pressure and the injector process from each other.

#### Pic No. 4

| No. | Name                  | No. | Name                           | No. | Name                           | No. | Name                         |  |
|-----|-----------------------|-----|--------------------------------|-----|--------------------------------|-----|------------------------------|--|
| 1   | Tank                  | 5   | Common Rail<br>Pressure Sensor | 9   | Engine Crankshaft<br>Sensor    | А   | High Pressure Oil<br>Circuit |  |
| 2   | Fuel Filter           | 6   | Common Rail Pipe               | 10  | Camshaft Sensor                | В   | Low Pressure Oil<br>Circuit  |  |
| 3   | High-Pressure<br>Pump | 7   | Common Rail<br>Diesel Injector | 11  | ECU Electronic<br>Control Unit | /   | 1                            |  |
| 4   | Fuel Gear<br>Pump     | 8   | Accelerator Pedal              | /   |                                | 1   | 1                            |  |