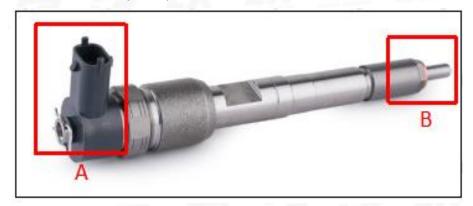

#### 2.1. 0445120363 Common Rail Diesel Injector Part Number Location

E.g.: See the common rail diesel injector part number as follows:

Pic No.3

| No. Name |
|----------|
|----------|

| А | Brand, logo, part number, series number |
|---|-----------------------------------------|
| В | Nozzle part number                      |