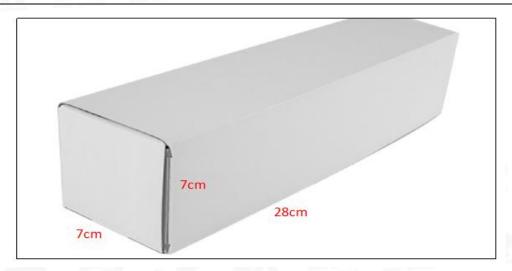

# (2) Common Rail Diesel Injector Box Size

Pic No.1

|   | No. | Name                            | Common Rail Diesel Injector Package Size (cm) |  |  |
|---|-----|---------------------------------|-----------------------------------------------|--|--|
| Ī | 1   | Common Rail Diesel Injector Box | 28*7*7                                        |  |  |