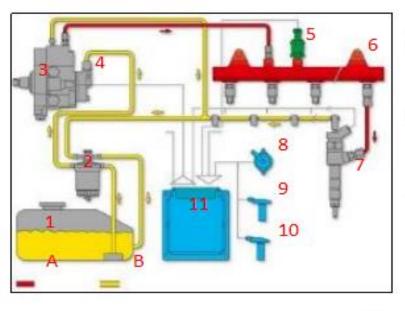

#### 2.2. 0445120353 Common Rail Diesel Injector Application Scenarios

Common rail system is an oil supply method refers to the Fuel oil from the fuel tank sucked out by the gear pump through the oil-water separator and the gear pump to Fuel fine filter, high-pressure pump, common rail pipe, and common rail diesel injector, all together with the closed-loop fuel supply system composed of sensors and ECU that completely separates the generation of injector pressure and the injector process from each other.

#### Pic No. 4

| No. | Name                  | No.                | Name                           | No. | Name                           | No. | Name                         |  |  |
|-----|-----------------------|--------------------|--------------------------------|-----|--------------------------------|-----|------------------------------|--|--|
| 1   | Tank                  | 5                  | Common Rail<br>Pressure Sensor | 9   | Engine Crankshaft<br>Sensor    | А   | High Pressure Oil<br>Circuit |  |  |
| 2   | Fuel Filter           | 6 Common Rail Pipe |                                | 10  | Camshaft Sensor                | В   | Low Pressure Oil<br>Circuit  |  |  |
| 3   | High-Pressure<br>Pump | 7                  | Common Rail<br>Diesel Injector | 11  | ECU Electronic<br>Control Unit | /   | 1                            |  |  |
| 4   | Fuel Gear<br>Pump     | 8                  | Accelerator Pedal              | /   |                                | 1   | 1                            |  |  |