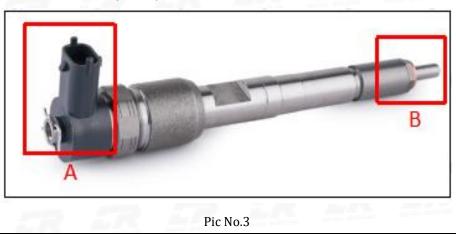

#### 2.1. 0445120353 Common Rail Diesel Injector Part Number Location

E.g.: See the common rail diesel injector part number as follows:

No.

Website : www.commonraildieselinjector.com © 2025 www.commonraildieselinjector.com

Name

| DIESEL INJECTOR | www.commonraildieselinjector.com        |  |  |  |  |
|-----------------|-----------------------------------------|--|--|--|--|
| А               | Brand, logo, part number, series number |  |  |  |  |
| В               | Nozzle part number                      |  |  |  |  |