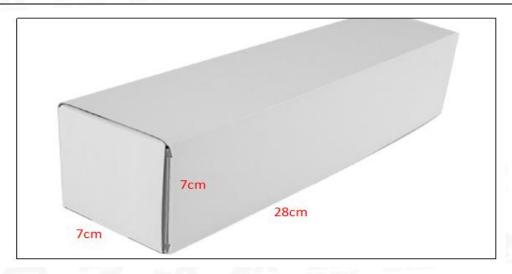

Common Rail Diesel Injector Gross Weight: 0.6kg

Common Rail Diesel Injector Quality: China Made New

Common Rail Diesel Injector Package Size: 28cm\*7 cm \*7 cm Common Rail Diesel Injector Type: Common Rail Diesel Injector

# (2) Common Rail Diesel Injector Box Size

Pic No.1

| No. | Name                            | Common Rail Diesel Injector Package Size (cm) |  |  |  |
|-----|---------------------------------|-----------------------------------------------|--|--|--|
| 1   | Common Rail Diesel Injector Box | 28*7*7                                        |  |  |  |