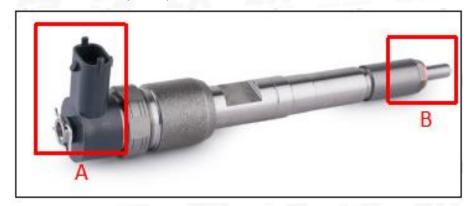

#### 2.1. 0445120351 Common Rail Diesel Injector Part Number Location

E.g.: See the common rail diesel injector part number as follows:

Pic No.3

| No. Name |
|----------|
|----------|

| Α | Brand, logo, part number, series number |
|---|-----------------------------------------|
| В | Nozzle part number                      |