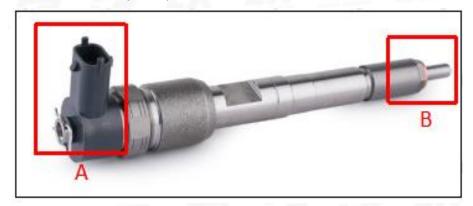

#### 2.1. 0445120347 Common Rail Diesel Injector Part Number Location

E.g.: See the common rail diesel injector part number as follows:

Pic No.3

| No. Name |
|----------|
|----------|

| А | Brand, logo, part number, series number |  |  |  |  |
|---|-----------------------------------------|--|--|--|--|
| В | Nozzle part number                      |  |  |  |  |