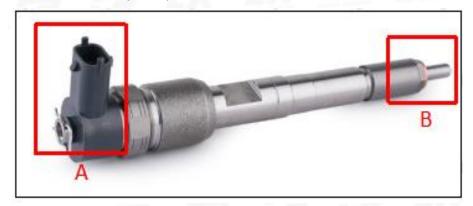

#### 2.1. 0445120342 Common Rail Diesel Injector Part Number Location

E.g.: See the common rail diesel injector part number as follows:

Pic No.3

| No. Name |
|----------|
|----------|

| А | Brand, logo, part number, series number |
|---|-----------------------------------------|
| В | Nozzle part number                      |