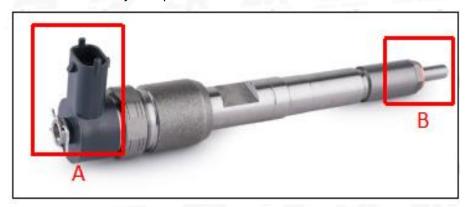

#### 2.1. 0445120341 Common Rail Diesel Injector Part Number Location

E.g.: See the common rail diesel injector part number as follows:

Pic No.3

| No. Name |
|----------|
|----------|

| А | Brand, logo, part number, series number |  |  |  |
|---|-----------------------------------------|--|--|--|
| В | Nozzle part number                      |  |  |  |