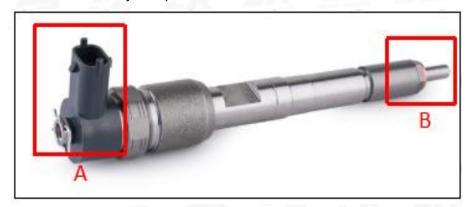

#### 2.1. 0445120334 Common Rail Diesel Injector Part Number Location

E.g.: See the common rail diesel injector part number as follows:

Pic No.3

| No. Name |
|----------|
|----------|

| Α | Brand, logo, part number, series number |  |  |  |
|---|-----------------------------------------|--|--|--|
| В | Nozzle part number                      |  |  |  |