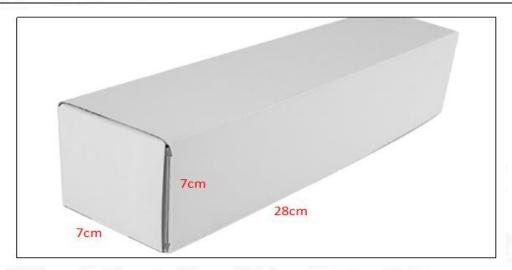

#### (2) Common Rail Diesel Injector Box Size

Pic No.1

| No. | Name                            | Common Rail Diesel Injector Package Size (cm) |  |  |
|-----|---------------------------------|-----------------------------------------------|--|--|
| 1   | Common Rail Diesel Injector Box | 28*7*7                                        |  |  |