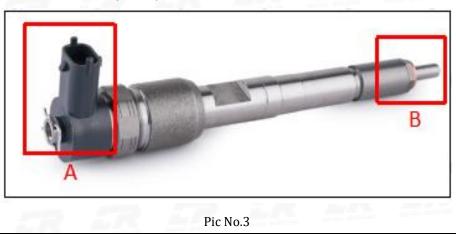

#### 2.1. 0445120333 Common Rail Diesel Injector Part Number Location

E.g.: See the common rail diesel injector part number as follows:

No.

Website : www.commonraildieselinjector.com © 2025 www.commonraildieselinjector.com

Name

| DIESEL INJECTOR | www.commonraildieselinjector.com        |  |  |  |  |  |
|-----------------|-----------------------------------------|--|--|--|--|--|
| А               | Brand, logo, part number, series number |  |  |  |  |  |
| В               | Nozzle part number                      |  |  |  |  |  |