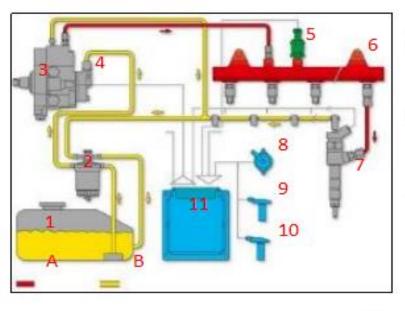

#### 2.2. 0445120333 Common Rail Diesel Injector Application Scenarios

Common rail system is an oil supply method refers to the Fuel oil from the fuel tank sucked out by the gear pump through the oil-water separator and the gear pump to Fuel fine filter, high-pressure pump, common rail pipe, and common rail diesel injector, all together with the closed-loop fuel supply system composed of sensors and ECU that completely separates the generation of injector pressure and the injector process from each other.

#### Pic No. 4

| No. | Name                                                   | No. | Name                           |                                |                             | No.                         | Name                         |  |  |  |
|-----|--------------------------------------------------------|-----|--------------------------------|--------------------------------|-----------------------------|-----------------------------|------------------------------|--|--|--|
| 1   | Tank                                                   | 5   | Common Rail<br>Pressure Sensor | 9                              | Engine Crankshaft<br>Sensor | А                           | High Pressure Oil<br>Circuit |  |  |  |
| 2   | Fuel Filter 6 Common Rail Pipe                         |     | 10                             | Camshaft Sensor                | В                           | Low Pressure Oil<br>Circuit |                              |  |  |  |
| 3   | High-Pressure<br>Pump 7 Common Rail<br>Diesel Injector |     | 11                             | ECU Electronic<br>Control Unit | /                           | 1                           |                              |  |  |  |
| 4   | Fuel Gear<br>Pump                                      | 8   | Accelerator Pedal              | /                              |                             | /                           | 1                            |  |  |  |