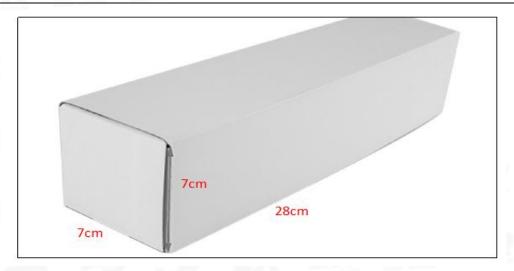

# (2) Common Rail Diesel Injector Box Size

Pic No.1

| No. | Name                            | Common Rail Diesel Injector Package Size (cm) |  |  |
|-----|---------------------------------|-----------------------------------------------|--|--|
| 1   | Common Rail Diesel Injector Box | 28*7*7                                        |  |  |