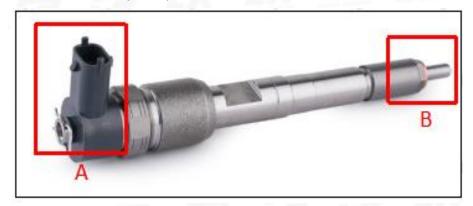

#### 2.1. 0445120332 Common Rail Diesel Injector Part Number Location

E.g.: See the common rail diesel injector part number as follows:

Pic No.3

| No. Name |
|----------|
|----------|

| А | Brand, logo, part number, series number |  |  |  |
|---|-----------------------------------------|--|--|--|
| В | Nozzle part number                      |  |  |  |