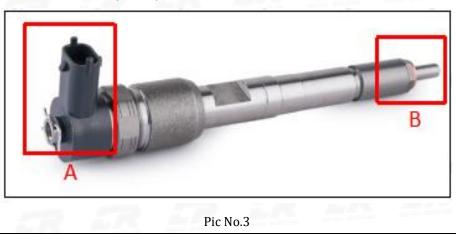

#### 2.1. 0445120328 Common Rail Diesel Injector Part Number Location

E.g.: See the common rail diesel injector part number as follows:

No.

Website : www.commonraildieselinjector.com © 2025 www.commonraildieselinjector.com

Name

| DIESEL INJECTOR | www.commonraildieselinjector.com |                                         |  |  |  |
|-----------------|----------------------------------|-----------------------------------------|--|--|--|
|                 | А                                | Brand, logo, part number, series number |  |  |  |
|                 | В                                | Nozzle part number                      |  |  |  |