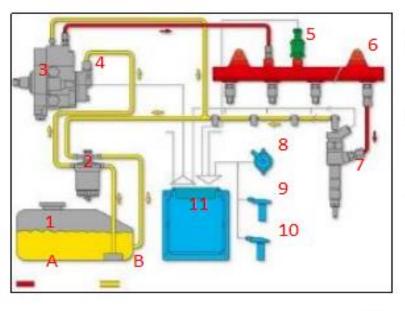

#### Pic No. 4

| No. | Name                  | No. | Name                           | No. | Name                           | No. | Name                         |  |  |
|-----|-----------------------|-----|--------------------------------|-----|--------------------------------|-----|------------------------------|--|--|
| 1   | Tank                  | 5   | Common Rail<br>Pressure Sensor | 9   | Engine Crankshaft<br>Sensor    | А   | High Pressure Oil<br>Circuit |  |  |
| 2   | Fuel Filter           | 6   | Common Rail Pipe               | 10  | Camshaft Sensor                | В   | Low Pressure Oil<br>Circuit  |  |  |
| 3   | High-Pressure<br>Pump | 7   | Common Rail<br>Diesel Injector | 11  | ECU Electronic<br>Control Unit | /   | 1                            |  |  |
| 4   | Fuel Gear<br>Pump     | 8   | Accelerator Pedal              | /   |                                | 1   | 1                            |  |  |