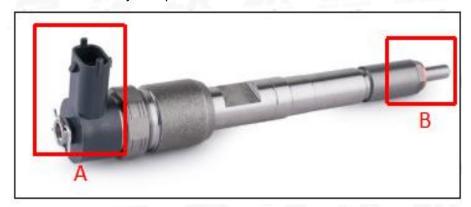

#### 2.1. 0445120324 Common Rail Diesel Injector Part Number Location

E.g.: See the common rail diesel injector part number as follows:

Pic No.3

|--|

| А | Brand, logo, part number, series number |
|---|-----------------------------------------|
| В | Nozzle part number                      |