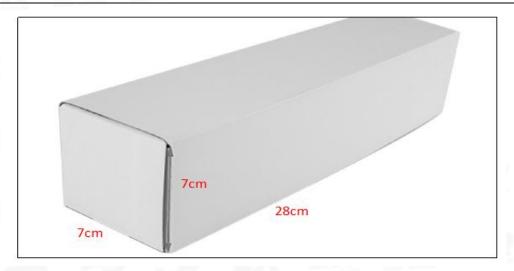

#### (2) Common Rail Diesel Injector Box Size

Pic No.1

| No. | Name                            | Common Rail Diesel Injector Package Size (cm) |  |  |
|-----|---------------------------------|-----------------------------------------------|--|--|
| 1   | Common Rail Diesel Injector Box | 28*7*7                                        |  |  |