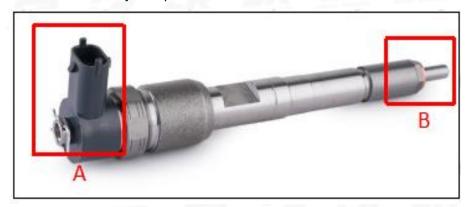

#### 2.1. 0445120323 Common Rail Diesel Injector Part Number Location

E.g.: See the common rail diesel injector part number as follows:

Pic No.3

| No. Name |
|----------|
|----------|

| А | Brand, logo, part number, series number |  |  |  |
|---|-----------------------------------------|--|--|--|
| В | Nozzle part number                      |  |  |  |