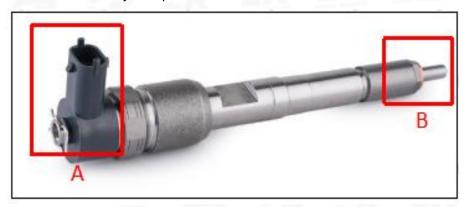

#### 2.1. 0445120321 Common Rail Diesel Injector Part Number Location

E.g.: See the common rail diesel injector part number as follows:

Pic No.3

| No. Name |
|----------|
|----------|

| Α | Brand, logo, part number, series number |  |  |  |
|---|-----------------------------------------|--|--|--|
| В | Nozzle part number                      |  |  |  |