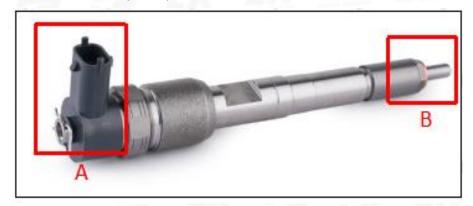

#### 2.1. 0445120311 Common Rail Diesel Injector Part Number Location

E.g.: See the common rail diesel injector part number as follows:

Pic No.3

| No. Name |
|----------|
|----------|

| А | Brand, logo, part number, series number |  |  |  |  |
|---|-----------------------------------------|--|--|--|--|
| В | Nozzle part number                      |  |  |  |  |