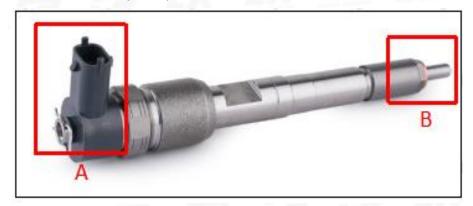

#### 2.1. 0445120310 Common Rail Diesel Injector Part Number Location

E.g.: See the common rail diesel injector part number as follows:

Pic No.3

| No. Name |
|----------|
|----------|

| А | Brand, logo, part number, series number |  |  |  |  |
|---|-----------------------------------------|--|--|--|--|
| В | Nozzle part number                      |  |  |  |  |