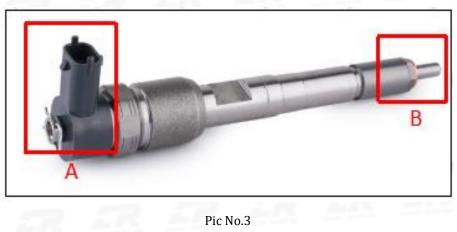

#### 2.1. 0445120294 Common Rail Diesel Injector Part Number Location

E.g.: See the common rail diesel injector part number as follows:

No.

Website : www.commonraildieselinjector.com © 2025 www.commonraildieselinjector.com

Name

| DIESEL INJECTOR | www.commo | ommonraildieselinjector.com             |  |  |  |
|-----------------|-----------|-----------------------------------------|--|--|--|
|                 | А         | Brand, logo, part number, series number |  |  |  |
| В               |           | Nozzle part number                      |  |  |  |