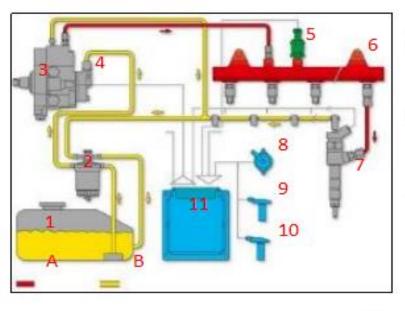

#### 2.2. 0445120294 Common Rail Diesel Injector Application Scenarios

Common rail system is an oil supply method refers to the Fuel oil from the fuel tank sucked out by the gear pump through the oil-water separator and the gear pump to Fuel fine filter, high-pressure pump, common rail pipe, and common rail diesel injector, all together with the closed-loop fuel supply system composed of sensors and ECU that completely separates the generation of injector pressure and the injector process from each other.

#### Pic No. 4

| No. | Name                  | No. | Name                           | No. | Name                           | No. | Name                         |  |
|-----|-----------------------|-----|--------------------------------|-----|--------------------------------|-----|------------------------------|--|
| 1   | Tank                  | 5   | Common Rail<br>Pressure Sensor | 9   | Engine Crankshaft<br>Sensor    | А   | High Pressure Oil<br>Circuit |  |
| 2   | Fuel Filter           | 6   | Common Rail Pipe               | 10  | Camshaft Sensor                | В   | Low Pressure Oil<br>Circuit  |  |
| 3   | High-Pressure<br>Pump | 7   | Common Rail<br>Diesel Injector | 11  | ECU Electronic<br>Control Unit | /   | 1                            |  |
| 4   | Fuel Gear<br>Pump     | 8   | Accelerator Pedal              | /   |                                | 1   | 1                            |  |