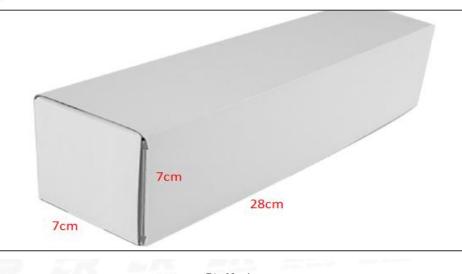

(2) Common Rail Diesel Injector Box Size

|     | and the second sec | Pic No.1                                      |
|-----|------------------------------------------------------------------------------------------------------------------------------------------------------------------------------------------------------------------------------------------------------------------------------------------------------------------------------------------------------------------------------------------------------------------------------------------------------------------------------------------------------------------------------------------------------------------------------------------------------------------------------------------------------------------------------------------------------------------------------------------------------------------------------------------------------------------------------------------------------------------------------------------------------------------------------------------------------------------------------------------------------------------------------------------------------------------------------------------------------------------------------------------------------------------------------------------------------------------------------------------------------------------------------------------------------------------------------------------------------------------------------------------------------------------------------------------------------------------------------------------------------------------------------------------------------------------------------------------------------------------------------------------------------------------------------------------------------------------------------------------------------------------------------------------------------------------------------------------------------------------------------------|-----------------------------------------------|
| No. | Name                                                                                                                                                                                                                                                                                                                                                                                                                                                                                                                                                                                                                                                                                                                                                                                                                                                                                                                                                                                                                                                                                                                                                                                                                                                                                                                                                                                                                                                                                                                                                                                                                                                                                                                                                                                                                                                                               | Common Rail Diesel Injector Package Size (cm) |
| 1   | Common Rail Diesel Injector Box                                                                                                                                                                                                                                                                                                                                                                                                                                                                                                                                                                                                                                                                                                                                                                                                                                                                                                                                                                                                                                                                                                                                                                                                                                                                                                                                                                                                                                                                                                                                                                                                                                                                                                                                                                                                                                                    | 28*7*7                                        |