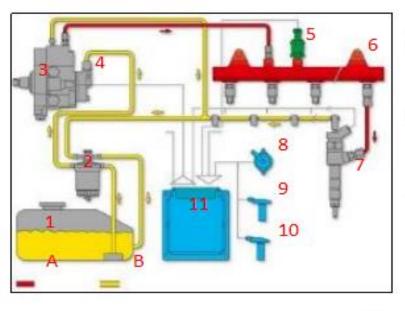

#### 2.2. 0445120290 Common Rail Diesel Injector Application Scenarios

Common rail system is an oil supply method refers to the Fuel oil from the fuel tank sucked out by the gear pump through the oil-water separator and the gear pump to Fuel fine filter, high-pressure pump, common rail pipe, and common rail diesel injector, all together with the closed-loop fuel supply system composed of sensors and ECU that completely separates the generation of injector pressure and the injector process from each other.

#### Pic No. 4

| No. | Name                  | No. | Name                           | No. | Name                           | No. | Name                         |  |  |
|-----|-----------------------|-----|--------------------------------|-----|--------------------------------|-----|------------------------------|--|--|
| 1   | Tank                  | 5   | Common Rail<br>Pressure Sensor | 9   | Engine Crankshaft<br>Sensor    | А   | High Pressure Oil<br>Circuit |  |  |
| 2   | Fuel Filter           | 6   | Common Rail Pipe               | 10  | Camshaft Sensor                | В   | Low Pressure Oil<br>Circuit  |  |  |
| 3   | High-Pressure<br>Pump | 7   | Common Rail<br>Diesel Injector | 11  | ECU Electronic<br>Control Unit | /   | 1                            |  |  |
| 4   | Fuel Gear<br>Pump     | 8   | Accelerator Pedal              | /   |                                | 1   | 1                            |  |  |