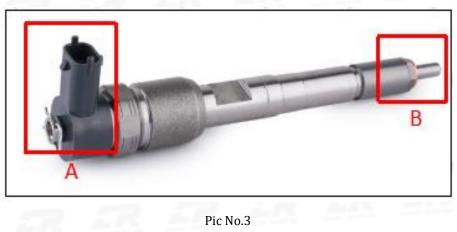

#### 2.1. 0445120290 Common Rail Diesel Injector Part Number Location

E.g.: See the common rail diesel injector part number as follows:

No.

Website : www.commonraildieselinjector.com © 2025 www.commonraildieselinjector.com

Name

| DIESEL INJECTOR | www.commo | onraildieselinjector.com                |
|-----------------|-----------|-----------------------------------------|
|                 | А         | Brand, logo, part number, series number |
|                 | В         | Nozzle part number                      |