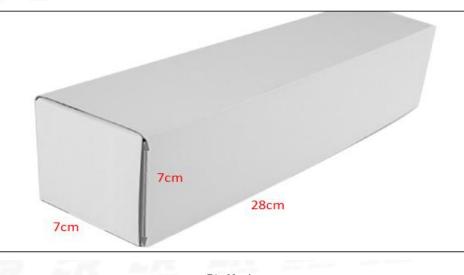

# 1.6. 0445120290 Common Rail Diesel Injector Packing List and Package Size

(1) Common Rail Diesel Injector Spare Parts List

| No.         | 1                                                      | 2                                                                                                                         | 3                                                                                                                      |
|-------------|--------------------------------------------------------|---------------------------------------------------------------------------------------------------------------------------|------------------------------------------------------------------------------------------------------------------------|
| Image       |                                                        | 0                                                                                                                         | 0                                                                                                                      |
| Name        | Common Rail Diesel Injector                            | O-ring                                                                                                                    | Gasket F 00R J02 175                                                                                                   |
| Description | Common rail diesel injector part<br>number: 0445120290 | Ensure to meet the<br>standard of the sealing<br>performance between the<br>common rail diesel injector<br>and the engine | Made of brass, used to<br>ensure the tight fit between<br>the common rail diesel<br>injector cap end and the<br>engine |
| No.         | 4                                                      | 5                                                                                                                         | 6                                                                                                                      |

(2) Common Rail Diesel Injector Box Size

|     | and a second sec | Pic No.1                                      |
|-----|--------------------------------------------------------------------------------------------------------------------------------------------------------------------------------------------------------------------------------------------------------------------------------------------------------------------------------------------------------------------------------------------------------------------------------------------------------------------------------------------------------------------------------------------------------------------------------------------------------------------------------------------------------------------------------------------------------------------------------------------------------------------------------------------------------------------------------------------------------------------------------------------------------------------------------------------------------------------------------------------------------------------------------------------------------------------------------------------------------------------------------------------------------------------------------------------------------------------------------------------------------------------------------------------------------------------------------------------------------------------------------------------------------------------------------------------------------------------------------------------------------------------------------------------------------------------------------------------------------------------------------------------------------------------------------------------------------------------------------------------------------------------------------------------------------------------------------------------------------------------------------------------------------------------------------------------------------------------------------------------------------------------------------------------------------------------------------------------------------------------------------|-----------------------------------------------|
| No. | Name                                                                                                                                                                                                                                                                                                                                                                                                                                                                                                                                                                                                                                                                                                                                                                                                                                                                                                                                                                                                                                                                                                                                                                                                                                                                                                                                                                                                                                                                                                                                                                                                                                                                                                                                                                                                                                                                                                                                                                                                                                                                                                                           | Common Rail Diesel Injector Package Size (cm) |
| 1   | Common Rail Diesel Injector Box                                                                                                                                                                                                                                                                                                                                                                                                                                                                                                                                                                                                                                                                                                                                                                                                                                                                                                                                                                                                                                                                                                                                                                                                                                                                                                                                                                                                                                                                                                                                                                                                                                                                                                                                                                                                                                                                                                                                                                                                                                                                                                | 28*7*7                                        |