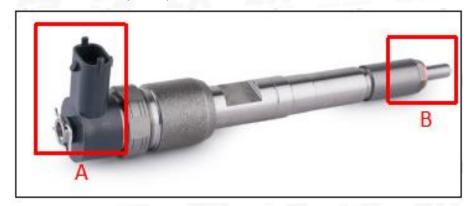

#### 2.1. 0445120277 Common Rail Diesel Injector Part Number Location

E.g.: See the common rail diesel injector part number as follows:

Pic No.3

| No. Name |
|----------|
|----------|

| Α | Brand, logo, part number, series number |  |  |  |
|---|-----------------------------------------|--|--|--|
| В | Nozzle part number                      |  |  |  |