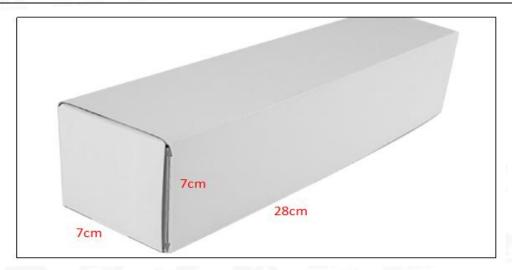

#### (2) Common Rail Diesel Injector Box Size

Pic No.1

|   | No. | Name                            | Common Rail Diesel Injector Package Size (cm) |  |  |
|---|-----|---------------------------------|-----------------------------------------------|--|--|
| Ī | 1   | Common Rail Diesel Injector Box | 28*7*7                                        |  |  |