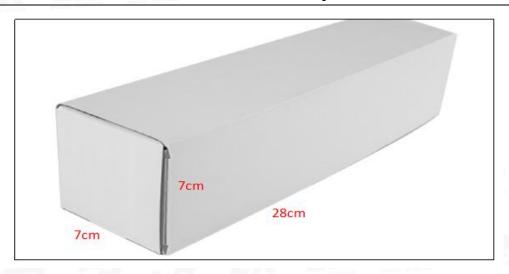

# (2) Common Rail Diesel Injector Box Size

Pic No.1

| No. | Name                            | Common Rail Diesel Injector Package Size (cm) |
|-----|---------------------------------|-----------------------------------------------|
| 1   | Common Rail Diesel Injector Box | 28*7*7                                        |