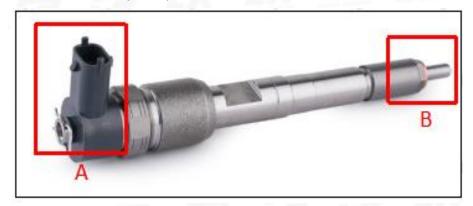

#### 2.1. 0445120267 Common Rail Diesel Injector Part Number Location

E.g.: See the common rail diesel injector part number as follows:

Pic No.3

| No. Name |
|----------|
|----------|

| А | Brand, logo, part number, series number |  |  |  |
|---|-----------------------------------------|--|--|--|
| В | Nozzle part number                      |  |  |  |