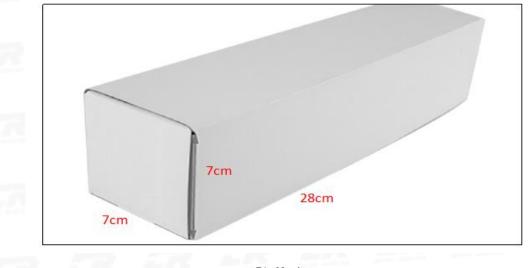

#### (2) Common Rail Diesel Injector Box Size

|     |      | Pic No.1                                      |
|-----|------|-----------------------------------------------|
| No. | Name | Common Rail Diesel Injector Package Size (cm) |

Website : www.commonraildieselinjector.com © 2025 www.commonraildieselinjector.com

**Common Rail Diesel Injector Box** 

28\*7\*7