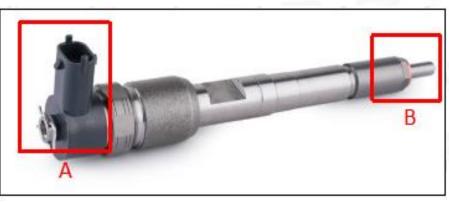

#### 2. 0445120261 Common Rail Diesel Injector Technical Support

2.1. 0445120261 Common Rail Diesel Injector Part Number Location

E.g.: See the common rail diesel injector part number as follows:

Pic No.3

| No. | Name                                    |  |  |  |  |
|-----|-----------------------------------------|--|--|--|--|
| A   | Brand, logo, part number, series number |  |  |  |  |
| В   | Nozzle part number                      |  |  |  |  |