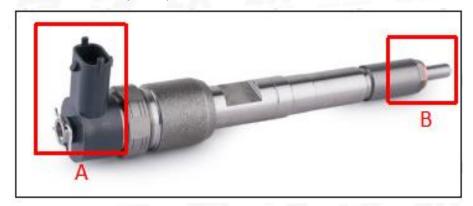

#### 2.1. 0445120255 Common Rail Diesel Injector Part Number Location

E.g.: See the common rail diesel injector part number as follows:

Pic No.3

| No. Name |
|----------|
|----------|

| А | Brand, logo, part number, series number |
|---|-----------------------------------------|
| В | Nozzle part number                      |