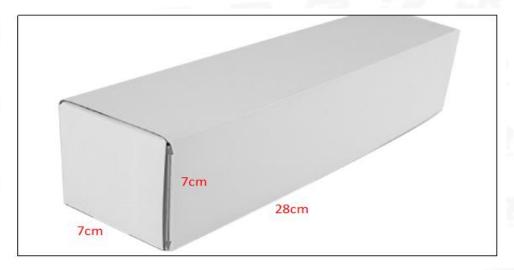

Common Rail Diesel Injector Package Size: 28cm\*7 cm \*7 cm
Common Rail Diesel Injector Type: Common Rail Diesel Injector

Common Rail Diesel Injector MOQ: 4 Pieces

# (2) Common Rail Diesel Injector Box Size

Pic No.1

| No | Name                            | Common Rail Diesel Injector Package Size (cm) |
|----|---------------------------------|-----------------------------------------------|
| 1  | Common Rail Diesel Injector Box | 28*7*7                                        |