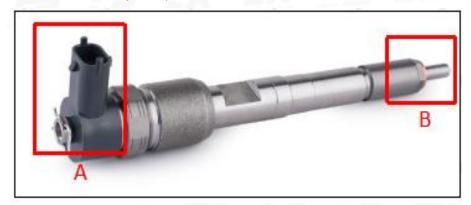

#### 2.1. 0445120250 Common Rail Diesel Injector Part Number Location

E.g.: See the common rail diesel injector part number as follows:

Pic No.3

|--|

| А | Brand, logo, part number, series number |
|---|-----------------------------------------|
| В | Nozzle part number                      |