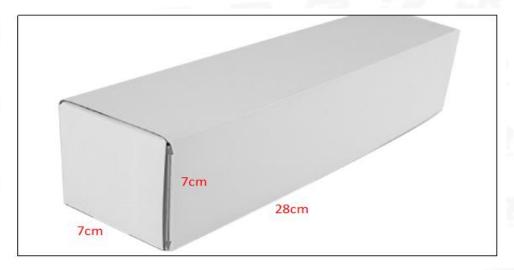

#### (2) Common Rail Diesel Injector Box Size

Pic No.1

| No. | Name                            | Common Rail Diesel Injector Package Size (cm) |
|-----|---------------------------------|-----------------------------------------------|
| 1   | Common Rail Diesel Injector Box | 28*7*7                                        |