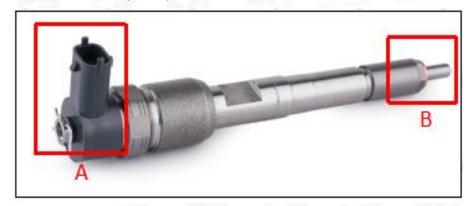

#### 2.1. 0445120238 Common Rail Diesel Injector Part Number Location

E.g.: See the common rail diesel injector part number as follows:

Pic No.3

| No. Name |
|----------|
|----------|

| А | Brand, logo, part number, series number |
|---|-----------------------------------------|
| В | Nozzle part number                      |