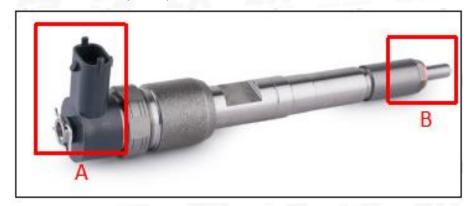

#### 2.1. 0445120233 Common Rail Diesel Injector Part Number Location

E.g.: See the common rail diesel injector part number as follows:

Pic No.3

| No. Name |
|----------|
|----------|

| Α | Brand, logo, part number, series number |  |  |  |
|---|-----------------------------------------|--|--|--|
| В | Nozzle part number                      |  |  |  |