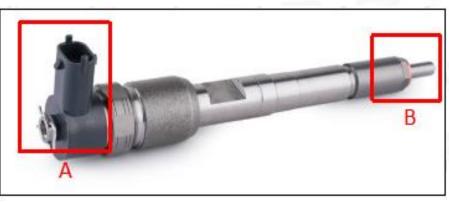

#### 2. 0445120220 Common Rail Diesel Injector Technical Support

2.1. 0445120220 Common Rail Diesel Injector Part Number Location

E.g.: See the common rail diesel injector part number as follows:

Pic No.3

| No. | Name                                    |  |  |  |
|-----|-----------------------------------------|--|--|--|
| A   | Brand, logo, part number, series number |  |  |  |
| В   | Nozzle part number                      |  |  |  |