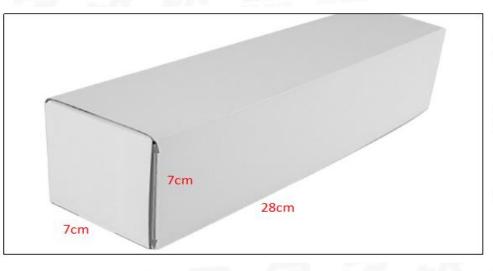

#### (2) Common Rail Diesel Injector Box Size

|     |                                 | Pic No.1                                      |
|-----|---------------------------------|-----------------------------------------------|
| No. | Name                            | Common Rail Diesel Injector Package Size (cm) |
| 1   | Common Rail Diesel Injector Box | 28*7*7                                        |
|     |                                 |                                               |