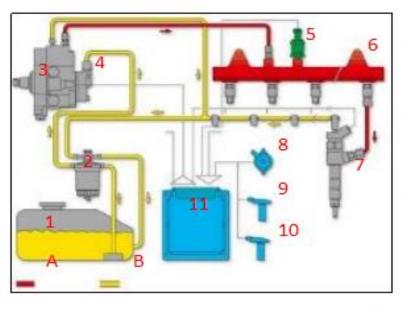

#### 2.2. 0445120214 Common Rail Diesel Injector Application Scenarios

Common rail system is an oil supply method refers to the Fuel oil from the fuel tank sucked out by the gear pump through the oil-water separator and the gear pump to Fuel fine filter, high-pressure pump, common rail pipe, and common rail diesel injector, all together with the closed-loop fuel supply system composed of sensors and ECU that completely separates the generation of injector pressure and the injector process from each other.

#### Pic No. 4

| No. | Name                  | No. | Name                           | No. | Name                           | No. | Name                         |  |  |
|-----|-----------------------|-----|--------------------------------|-----|--------------------------------|-----|------------------------------|--|--|
| 1   | Tank                  | 5   | Common Rail<br>Pressure Sensor | 9   | Engine Crankshaft<br>Sensor    | А   | High Pressure Oil<br>Circuit |  |  |
| 2   | Fuel Filter           | 6   | Common Rail Pipe               | 10  | Camshaft Sensor                | В   | Low Pressure Oil<br>Circuit  |  |  |
| 3   | High-Pressure<br>Pump | 7   | Common Rail<br>Diesel Injector | 11  | ECU Electronic<br>Control Unit | /   | 1                            |  |  |
| 4   | Fuel Gear<br>Pump     | 8   | Accelerator Pedal              | /   |                                | 1   | 1                            |  |  |