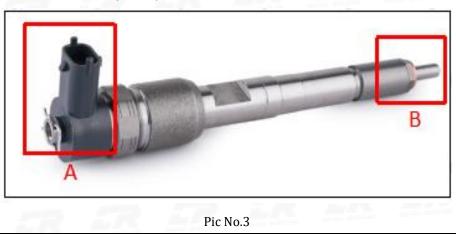

#### 2.1. 0445120214 Common Rail Diesel Injector Part Number Location

E.g.: See the common rail diesel injector part number as follows:

No.

Website : www.commonraildieselinjector.com © 2025 www.commonraildieselinjector.com

Name

| DIESEL INJECTOR | www.commonraildieselinjector.com |                                         |  |  |  |
|-----------------|----------------------------------|-----------------------------------------|--|--|--|
|                 | Α                                | Brand, logo, part number, series number |  |  |  |
| В               |                                  | Nozzle part number                      |  |  |  |