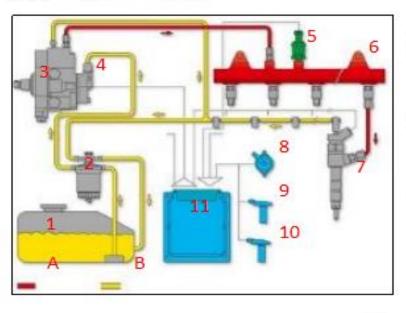

#### 2.2. 0445120213 Common Rail Diesel Injector Application Scenarios

Common rail system is an oil supply method refers to the Fuel oil from the fuel tank sucked out by the gear pump through the oil-water separator and the gear pump to Fuel fine filter, high-pressure pump, common rail pipe, and common rail diesel injector, all together with the closed-loop fuel supply system composed of sensors and ECU that completely separates the generation of injector pressure and the injector process from each other.

| Pi | ic  | N   | о. | 4        |  |
|----|-----|-----|----|----------|--|
|    | · C | 1.1 | υ. | <b>—</b> |  |

| No. | Name                  | No. | Name                           | No. | Name                           | No. | Name                         |
|-----|-----------------------|-----|--------------------------------|-----|--------------------------------|-----|------------------------------|
| _1  | Tank                  | 5   | Common Rail<br>Pressure Sensor | 9   | Engine Crankshaft<br>Sensor    | А   | High Pressure Oil<br>Circuit |
| 2   | Fuel Filter           | 6   | Common Rail Pipe               | 10  | Camshaft Sensor                | В   | Low Pressure Oil<br>Circuit  |
| 3   | High-Pressure<br>Pump | 7   | Common Rail<br>Diesel Injector | 11  | ECU Electronic<br>Control Unit | /   | 1                            |
| 4   | Fuel Gear<br>Pump     | 8   | Accelerator Pedal              | /   |                                | 1   | 1                            |