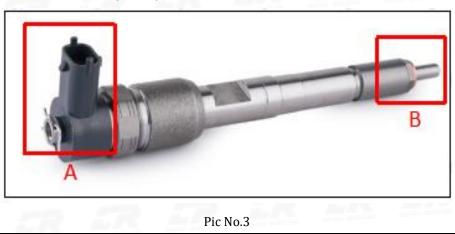

#### 2.1. 0445120213 Common Rail Diesel Injector Part Number Location

E.g.: See the common rail diesel injector part number as follows:

No.

Website : www.commonraildieselinjector.com © 2025 www.commonraildieselinjector.com

Name

| DIESEL INJECTOR     | www.commonraildieselinjector.com |                                         |  |  |  |
|---------------------|----------------------------------|-----------------------------------------|--|--|--|
| and a second second | А                                | Brand, logo, part number, series number |  |  |  |
|                     | В                                | Nozzle part number                      |  |  |  |