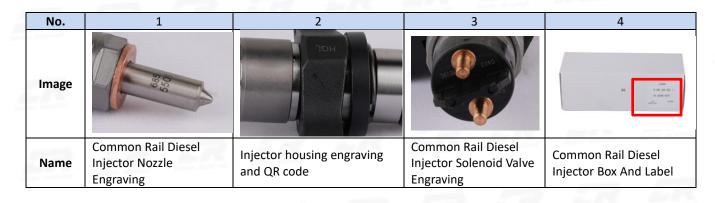

#### (1) Common Rail Diesel Injector Spare Parts List

| ( )         | , ,                                                    |                                                                                                         |                                                                                                              |
|-------------|--------------------------------------------------------|---------------------------------------------------------------------------------------------------------|--------------------------------------------------------------------------------------------------------------|
| No.         | 1                                                      | 2                                                                                                       | 3                                                                                                            |
| Image       |                                                        | $\mathbf{O}$                                                                                            | 0                                                                                                            |
| Name        | Common Rail Diesel Injector                            | O-ring                                                                                                  | Gasket F 00V C17 503                                                                                         |
| Description | Common rail diesel injector part<br>number: 0445120212 | Ensure to meet the<br>standard of the sealing<br>performance between the<br>common rail diesel injector | Made of brass, used to<br>ensure the tight fit between<br>the common rail diesel<br>injector cap end and the |

| along along |                                                      | and the engine                                                                      | engine                                                                                       |
|-------------|------------------------------------------------------|-------------------------------------------------------------------------------------|----------------------------------------------------------------------------------------------|
| No.         | 4                                                    | 5                                                                                   | 6                                                                                            |
| Image       |                                                      |                                                                                     |                                                                                              |
| Name        | Nozzle Protective Protective<br>Cover                | Common Rail Diesel Injector<br>Oil Inlet Hole Protective<br>Cover                   | Common Rail Diesel Injector<br>Oil Return Hole Protective<br>Cover                           |
| Description | Protect nozzle holes from being polluted and blocked | Protect oil inlet from being polluted and blocked                                   | Protect the solenoid valve<br>body and terminals from<br>being damaged by external<br>forces |
| No.         | 7                                                    | 8                                                                                   | 9                                                                                            |
| Image       |                                                      |                                                                                     |                                                                                              |
| Name        | VCI Anti-rust Bag                                    | Bubble Bag                                                                          | Common Rail Diesel Injector<br>Packing Box                                                   |
| Description | Prevent common rail diesel injector from rusting     | Prevent the common rail<br>diesel injector from being<br>damaged by external forces | Place common rail diesel<br>injector and common rail<br>diesel injector accessories          |