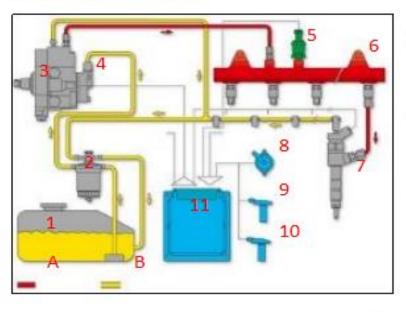

#### 2.2. 0445120212 Common Rail Diesel Injector Application Scenarios

Common rail system is an oil supply method refers to the Fuel oil from the fuel tank sucked out by the gear pump through the oil-water separator and the gear pump to Fuel fine filter, high-pressure pump, common rail pipe, and common rail diesel injector, all together with the closed-loop fuel supply system composed of sensors and ECU that completely separates the generation of injector pressure and the injector process from each other.

| Pi | ic  | N   | о. | 4        |  |
|----|-----|-----|----|----------|--|
|    | · C | 1.1 | υ. | <b>—</b> |  |

| No. | Name                  | No. | Name                           | No. | Name                           | No. | Name                         |  |
|-----|-----------------------|-----|--------------------------------|-----|--------------------------------|-----|------------------------------|--|
| _1  | Tank                  | 5   | Common Rail<br>Pressure Sensor | 9   | Engine Crankshaft<br>Sensor    | А   | High Pressure Oil<br>Circuit |  |
| 2   | Fuel Filter           | 6   | Common Rail Pipe               | 10  | Camshaft Sensor                | В   | Low Pressure Oil<br>Circuit  |  |
| 3   | High-Pressure<br>Pump | 7   | Common Rail<br>Diesel Injector | 11  | ECU Electronic<br>Control Unit | /   | 1                            |  |
| 4   | Fuel Gear<br>Pump     | 8   | Accelerator Pedal              | 1   |                                | 1   | 1                            |  |