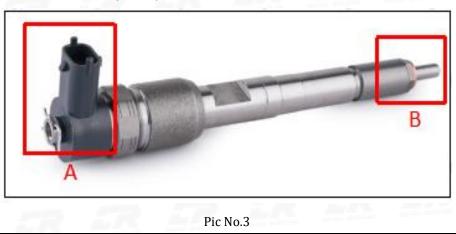

#### 2.1. 0445120212 Common Rail Diesel Injector Part Number Location

E.g.: See the common rail diesel injector part number as follows:

No.

Website : www.commonraildieselinjector.com © 2025 www.commonraildieselinjector.com

Name

| DIESEL INJECTOR | www.commonraildieselinjector.com |                                         |  |  |  |
|-----------------|----------------------------------|-----------------------------------------|--|--|--|
|                 | А                                | Brand, logo, part number, series number |  |  |  |
|                 | В                                | Nozzle part number                      |  |  |  |