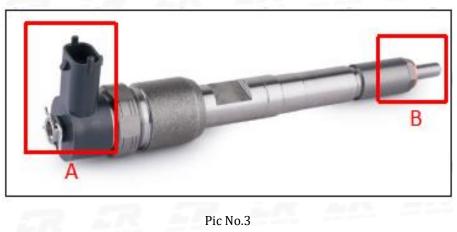

#### 2.1. 0445120209 Common Rail Diesel Injector Part Number Location

E.g.: See the common rail diesel injector part number as follows:

No.

Website : www.commonraildieselinjector.com © 2025 www.commonraildieselinjector.com

Name

| DIESEL INJECTOR | www.commo | onraildieselinjector.com                |
|-----------------|-----------|-----------------------------------------|
|                 | А         | Brand, logo, part number, series number |
|                 | В         | Nozzle part number                      |