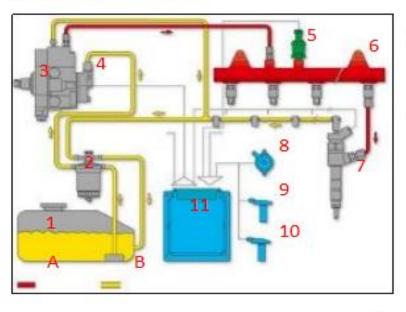

#### 2.2. 0445120209 Common Rail Diesel Injector Application Scenarios

Common rail system is an oil supply method refers to the Fuel oil from the fuel tank sucked out by the gear pump through the oil-water separator and the gear pump to Fuel fine filter, high-pressure pump, common rail pipe, and common rail diesel injector, all together with the closed-loop fuel supply system composed of sensors and ECU that completely separates the generation of injector pressure and the injector process from each other.

| Pi | ic  | N   | о. | 4        |  |
|----|-----|-----|----|----------|--|
|    | ιc. | 1.1 | υ. | <b>—</b> |  |

| No. | Name                  | No. | Name                           | No. | Name                           | No. | Name                         |
|-----|-----------------------|-----|--------------------------------|-----|--------------------------------|-----|------------------------------|
| _1  | Tank                  | 5   | Common Rail<br>Pressure Sensor | 9   | Engine Crankshaft<br>Sensor    | А   | High Pressure Oil<br>Circuit |
| 2   | Fuel Filter           | 6   | Common Rail Pipe               | 10  | Camshaft Sensor                | В   | Low Pressure Oil<br>Circuit  |
| 3   | High-Pressure<br>Pump | 7   | Common Rail<br>Diesel Injector | 11  | ECU Electronic<br>Control Unit | /   | 1                            |
| 4   | Fuel Gear<br>Pump     | 8   | Accelerator Pedal              | /   |                                | 1   | 1                            |