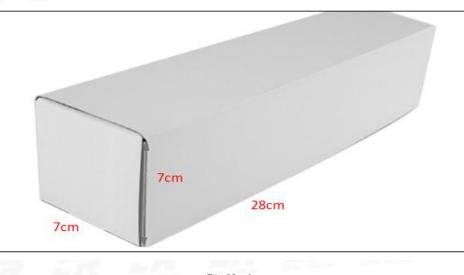

Support System Maximum Pressure: 1,600

Vehicle Configuration Information: CUMMINS

Common Rail Diesel Injector Size: 21.5cm\*4 cm \*4 cm

Common Rail Diesel Injector Net Weight: 0.55kg

Common Rail Diesel Injector Gross Weight: 0.6kg Common Rail Diesel Injector Quality: China Made New Common Rail Diesel Injector Package Size: 28cm\*7 cm \*7 cm Common Rail Diesel Injector Type: Common Rail Diesel Injector Common Rail Diesel Injector MOQ: 4 Pieces

(2) Common Rail Diesel Injector Box Size

|     | and a second sec | Pic No.1                                      |
|-----|--------------------------------------------------------------------------------------------------------------------------------------------------------------------------------------------------------------------------------------------------------------------------------------------------------------------------------------------------------------------------------------------------------------------------------------------------------------------------------------------------------------------------------------------------------------------------------------------------------------------------------------------------------------------------------------------------------------------------------------------------------------------------------------------------------------------------------------------------------------------------------------------------------------------------------------------------------------------------------------------------------------------------------------------------------------------------------------------------------------------------------------------------------------------------------------------------------------------------------------------------------------------------------------------------------------------------------------------------------------------------------------------------------------------------------------------------------------------------------------------------------------------------------------------------------------------------------------------------------------------------------------------------------------------------------------------------------------------------------------------------------------------------------------------------------------------------------------------------------------------------------------------------------------------------------------------------------------------------------------------------------------------------------------------------------------------------------------------------------------------------------|-----------------------------------------------|
| No. | Name                                                                                                                                                                                                                                                                                                                                                                                                                                                                                                                                                                                                                                                                                                                                                                                                                                                                                                                                                                                                                                                                                                                                                                                                                                                                                                                                                                                                                                                                                                                                                                                                                                                                                                                                                                                                                                                                                                                                                                                                                                                                                                                           | Common Rail Diesel Injector Package Size (cm) |
| 1   | Common Rail Diesel Injector Box                                                                                                                                                                                                                                                                                                                                                                                                                                                                                                                                                                                                                                                                                                                                                                                                                                                                                                                                                                                                                                                                                                                                                                                                                                                                                                                                                                                                                                                                                                                                                                                                                                                                                                                                                                                                                                                                                                                                                                                                                                                                                                | 28*7*7                                        |