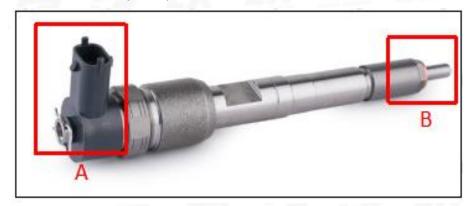

#### 2.1. 0445120208 Common Rail Diesel Injector Part Number Location

E.g.: See the common rail diesel injector part number as follows:

Pic No.3

| No. Name |
|----------|
|----------|

| А | Brand, logo, part number, series number |
|---|-----------------------------------------|
| В | Nozzle part number                      |