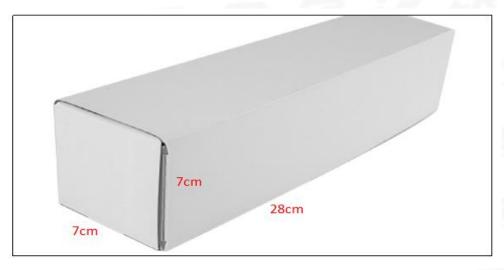

# (2) Common Rail Diesel Injector Box Size

Pic No.1

| No | Name                            | Common Rail Diesel Injector Package Size (cm) |
|----|---------------------------------|-----------------------------------------------|
| 1  | Common Rail Diesel Injector Box | 28*7*7                                        |