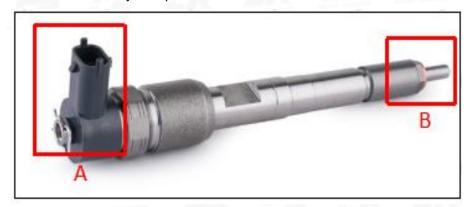

#### 2.1. 0445120201 Common Rail Diesel Injector Part Number Location

E.g.: See the common rail diesel injector part number as follows:

Pic No.3

|  | No. | Name |
|--|-----|------|
|--|-----|------|

| А | Brand, logo, part number, series number |
|---|-----------------------------------------|
| В | Nozzle part number                      |