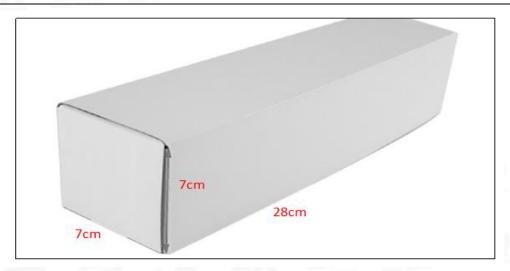

# (2) Common Rail Diesel Injector Box Size

Pic No.1

| No. | Name                            | Common Rail Diesel Injector Package Size (cm) |  |  |  |
|-----|---------------------------------|-----------------------------------------------|--|--|--|
| 1   | Common Rail Diesel Injector Box | 28*7*7                                        |  |  |  |