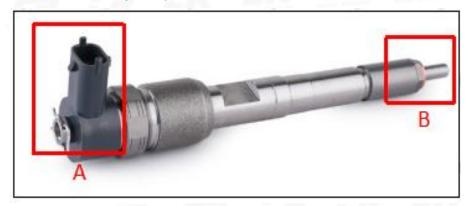

#### 2.1. 0445120200 Common Rail Diesel Injector Part Number Location

E.g.: See the common rail diesel injector part number as follows:

Pic No.3

| No. Name |
|----------|
|----------|

| А | Brand, logo, part number, series number |
|---|-----------------------------------------|
| В | Nozzle part number                      |