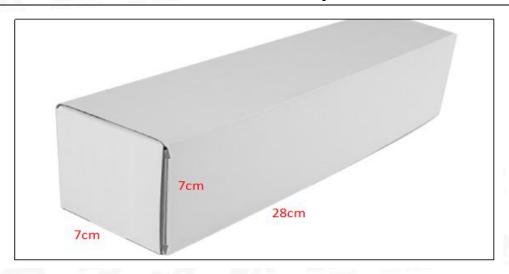

# (2) Common Rail Diesel Injector Box Size

Pic No.1

| No. | Name                            | Common Rail Diesel Injector Package Size (cm) |  |  |  |
|-----|---------------------------------|-----------------------------------------------|--|--|--|
| 1   | Common Rail Diesel Injector Box | 28*7*7                                        |  |  |  |