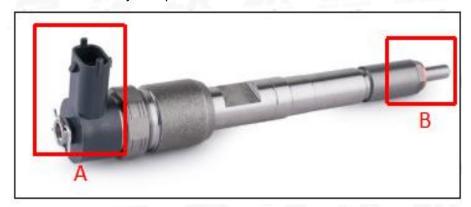

#### 2.1. 0445120187 Common Rail Diesel Injector Part Number Location

E.g.: See the common rail diesel injector part number as follows:

Pic No.3

| No. Name |
|----------|
|----------|

| А | Brand, logo, part number, series number |
|---|-----------------------------------------|
| В | Nozzle part number                      |