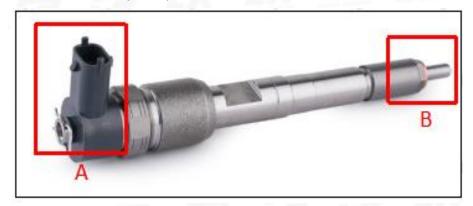

#### 2.1. 0445120186 Common Rail Diesel Injector Part Number Location

E.g.: See the common rail diesel injector part number as follows:

Pic No.3

| No. Name |
|----------|
|----------|

| А | Brand, logo, part number, series number |
|---|-----------------------------------------|
| В | Nozzle part number                      |