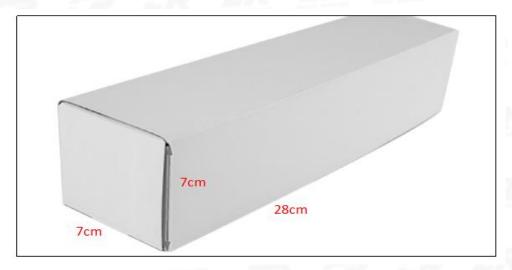

#### (2) Common Rail Diesel Injector Box Size

Pic No.1

| No. | Name Common Rail Diesel Injector Package Size (cm |        |  |  |  |
|-----|---------------------------------------------------|--------|--|--|--|
| 1   | Common Rail Diesel Injector Box                   | 28*7*7 |  |  |  |