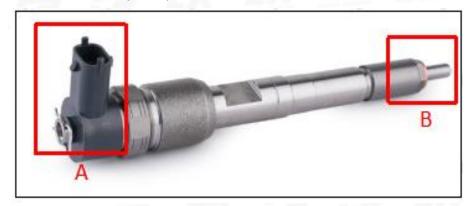

#### 2.1. 0445120185 Common Rail Diesel Injector Part Number Location

E.g.: See the common rail diesel injector part number as follows:

Pic No.3

| No. Name |
|----------|
|----------|

| А | Brand, logo, part number, series number |
|---|-----------------------------------------|
| В | Nozzle part number                      |