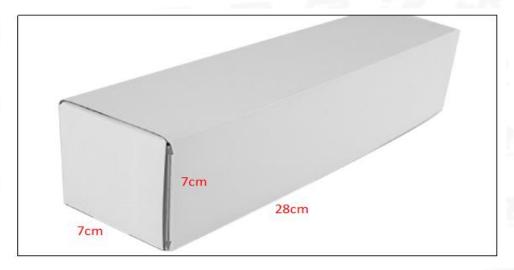

Common Rail Diesel Injector Package Size: 28cm\*7 cm \*7 cm Common Rail Diesel Injector Type: Common Rail Diesel Injector

Common Rail Diesel Injector MOQ: 4 Pieces

# (2) Common Rail Diesel Injector Box Size

Pic No.1

| No | Name                            | Common Rail Diesel Injector Package Size (cm) |
|----|---------------------------------|-----------------------------------------------|
| 1  | Common Rail Diesel Injector Box | 28*7*7                                        |