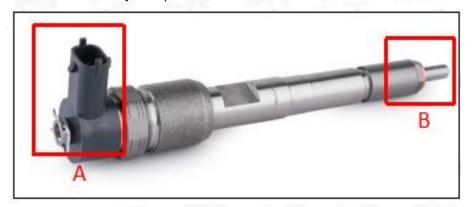

#### 2.1. 0445120181 Common Rail Diesel Injector Part Number Location

E.g.: See the common rail diesel injector part number as follows:

Pic No.3

| No. Name |
|----------|
|----------|

| Α | Brand, logo, part number, series number |
|---|-----------------------------------------|
| В | Nozzle part number                      |