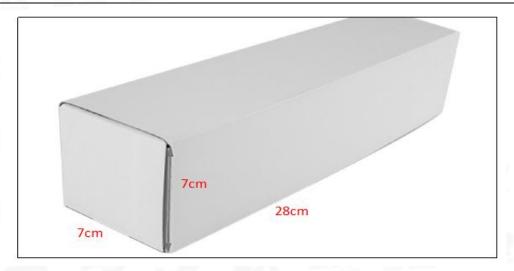

# (2) Common Rail Diesel Injector Box Size

Pic No.1

| No. | Name                            | Common Rail Diesel Injector Package Size (cm) |  |  |  |
|-----|---------------------------------|-----------------------------------------------|--|--|--|
| 1   | Common Rail Diesel Injector Box | 28*7*7                                        |  |  |  |